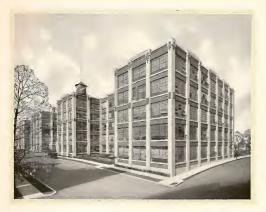

## WHERE EVERSHARP PENCILS AND WAHL PENS ARE MADE

Pictures and words can but poorly describe the Wahl factory, or the skill and care of manufacture that go into all Wahl Products. The large, daylight factory pictured above is far more than brick and stone and concrete---ti is the home of an efficient, painstaking and highly-trained organization that takes pure gold and crude rubber and many other raw materials, and fashions them into the world's finest writing instruments, Eversharp and Wahl Pen.

The Wahl factory is a modern, fireproof building, five stories high, with seven acres of floor space. It is a building designed expressly to house this great pen and pencil making organization, and equipped for that purpose alone. The first four floors are occupied by the manufacturing departments, and the top floor by the executive, sales and general offices.

So many figures might be cited to show the capabilities and magnitude of this organization that they would only confuse. You will be interested to know, however, that the factory pictured on the preceding page has a daily capacity of 50,000 pencils, 8,000 pens, and 1,300,000 sticks of lead.